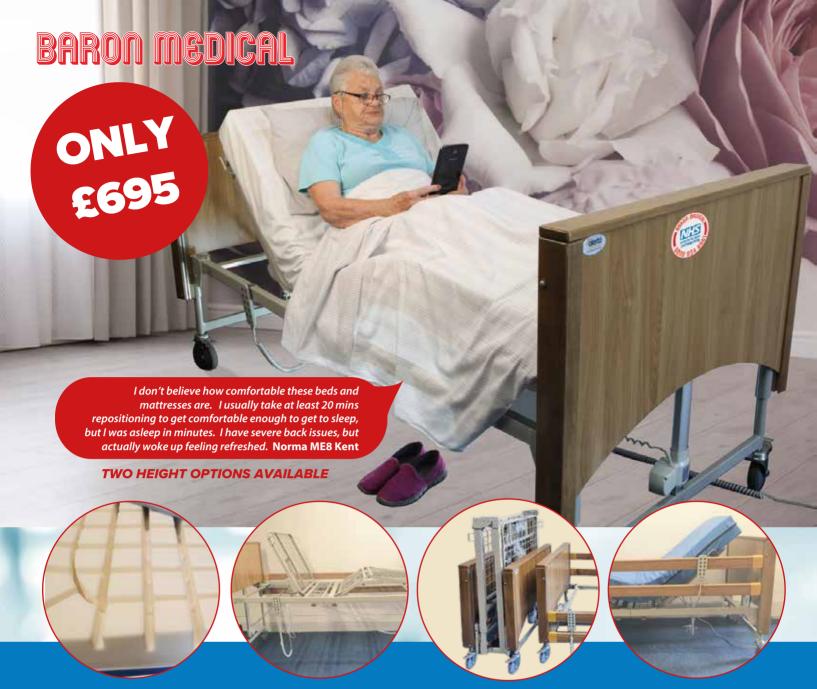

The ALERTA Bed with Oakwood effect wooden surround, complete with a vapour permeable pressure reducing mattress (normally worth £180 when sold separately). 2 Height Options available:-

STANDARD OPTION – rises from 40cm (16") up to 80cm (32")

Will take up to 200Kgs (32 Stone). Adjustable Back-Rest and Knee Break with one simple hand control. Total bed size (outer dimensions) 102cm x 213cm (3'4" x 7'). Includes vapour permeable pressure reducing mattress.

Only £695 or Buy 2 for £625 each

LOW OPTION rises from 20cm (8") up to 80cm (32") Will take a Bariatric weight of 250Kgs (39 stone). Total bed size (outer dimensions) 102cm x 213cm (3'4" x 7') Includes vapour permeable pressure reducing mattress.

Only £795 or Buy 2 for £725 each

**OPTIONAL SIDE RAILS FOR EITHER BED ABOVE: £50 per side** 

Own a Care Home? Trade Sales Special Rates available
Serving The Community – The Care Home – and The Carer @Home since 1987