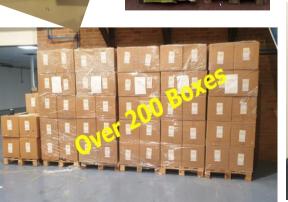

## **General Stock**

Evacuation Chairs Red & Black – 11 (Pre-Owned) - £75 Promeba Evacuation Carrying Chairs Red – 4 (New) - £295 Spine boards - White 39 - Yellow 10 - Assorted – 9 - £125 Aluminium Scoop Stretchers – 8 (Pre-Owned) - £150 Bedside Lockers – 40 (New – Bristol) £149 Sterile Gowns x 50 – 200 Boxes (New-Bristol & Kent) £25 Neck Braces – 34 (New) - £10 Birling Back Rest – 149 (As New) - £20 **Beds** 