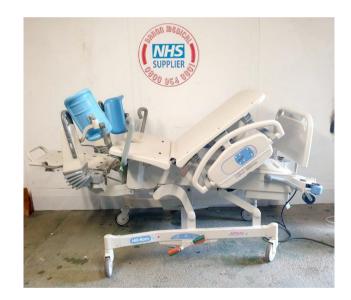

Alerta standard – 16 (+200 in Bristol) POA Alerta low – 10 POA Child Cribs – 3 POA Electric Cots – 40 POA Maternity Beds – 3 POA

## Mattresses

Blue mattresses – 41 POA Pre-owned mattresses – 8 POA Rolled mattresses – 54 POA

**UNISEX STERILE GOWNS – GOOD SIZES** 

Est sínce 1987

CHILDRENS ELECTRIC COTS

MATERNITY, GYNCOLOGICAL BIRTHING BEDS