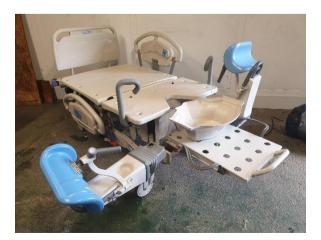

Alerta standard – 16 (+200 in Bristol) POA Alerta low – 10 POA Child Cribs – 3 POA Electric Cots – 40 POA Maternity Beds – 3 POA

## Mattresses

Blue mattresses – 41 POA Pre-owned mattresses – 8 POA Rolled mattresses – 54 POA

**UNISEX STERILE GOWNS – GOOD SIZES** 

Est sínce 1987

CHILDRENS ELECTRIC COTS

MATERNITY, GYNCOLOGICAL BIRTHING BEDS