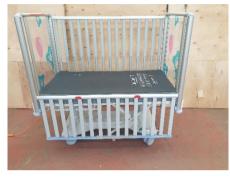

Alerta standard – 16 (+200 in Bristol) POA Alerta low – 10 POA Child Cribs – 3 POA Electric Cots – 40 POA Maternity Beds – 3 POA

## Mattresses

Blue mattresses – 41 POA Pre-owned mattresses – 8 POA Rolled mattresses – 54 POA

**UNISEX STERILE GOWNS – GOOD SIZES** 

Est sínce 1987

CHILDRENS ELECTRIC COTS

MATERNITY, GYNCOLOGICAL BIRTHING BEDS