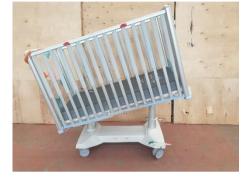

Alerta standard – 16 (+200 in Bristol) POA Alerta low – 10 POA Child Cribs – 3 POA Electric Cots – 40 POA Maternity Beds – 3 POA