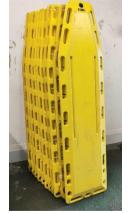

## **General Stock**

Evacuation Chairs Red & Black – 11 (Pre-Owned) - £75 Promeba Evacuation Carrying Chairs Red – 4 (New) - £295 Spine boards - White 39 - Yellow 10 - Assorted – 9 - £125 Aluminium Scoop Stretchers – 8 (Pre-Owned) - £150 Bedside Lockers – 40 (New – Bristol) £149 Sterile Gowns x 50 – 200 Boxes (New-Bristol & Kent) £25 Neck Braces – 34 (New) - £10 Birling Back Rest – 149 (As New) - £20 **Beds** 