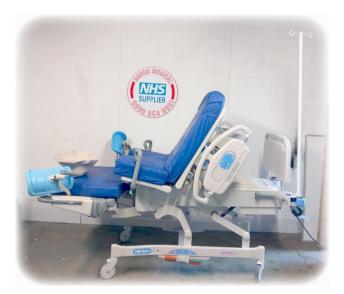

Alerta standard – 16 (+200 in Bristol) POA Alerta low – 10 POA Child Cribs – 3 POA Electric Cots – 40 POA Maternity Beds – 3 POA

FULL PROFILING & TILTS

**VOLUME DISCOUNTS AVAILABLE** 

All prices are subject to discount based on total purchase value on mixed items. Charities can expect FREE associated goods also

Subsidised delivery – International Shipping available VAT Not applicable