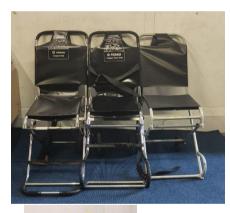

## **General Stock**

Evacuation Chairs Red & Black – 11 (Pre-Owned) - £75 Promeba Evacuation Carrying Chairs Red – 4 (New) - £295 Spine boards - White 39 - Yellow 10 - Assorted – 9 - £125 Aluminium Scoop Stretchers – 8 (Pre-Owned) - £150 Bedside Lockers – 40 (New – Bristol) £149 Sterile Gowns x 50 – 200 Boxes (New-Bristol & Kent) £25 Neck Braces – 34 (New) - £10 Birling Back Rest – 149 (As New) - £20 **Beds** 