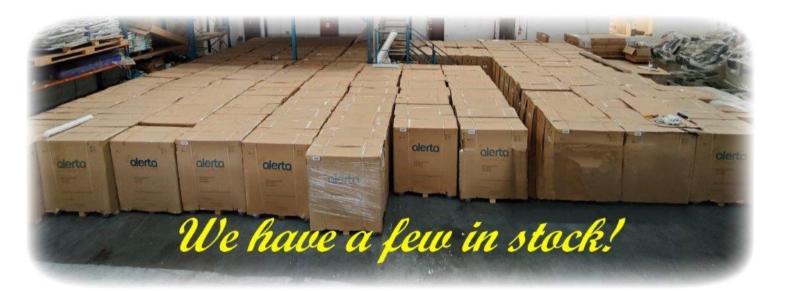

Alerta standard – 16 (+200 in Bristol) POA Alerta low – 10 POA Child Cribs – 3 POA Electric Cots – 40 POA Maternity Beds – 3 POA