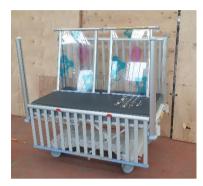

Alerta standard – 16 (+200 in Bristol) POA Alerta low – 10 POA Child Cribs – 3 POA Electric Cots – 40 POA Maternity Beds – 3 POA

## Mattresses

Blue mattresses – 41 POA Pre-owned mattresses – 8 POA Rolled mattresses – 54 POA

**UNISEX STERILE GOWNS – GOOD SIZES** 

Est sínce 1987

CHILDRENS ELECTRIC COTS

MATERNITY, GYNCOLOGICAL BIRTHING BEDS