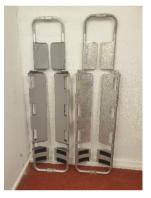

## **General Stock**

Evacuation Chairs Red & Black – 11 (Pre-Owned) - £75 Promeba Evacuation Carrying Chairs Red – 4 (New) - £295 Spine boards - White 39 - Yellow 10 - Assorted – 9 - £125 Aluminium Scoop Stretchers – 8 (Pre-Owned) - £150 Bedside Lockers – 40 (New – Bristol) £149 Sterile Gowns x 50 – 200 Boxes (New-Bristol & Kent) £25 Neck Braces – 34 (New) - £10 Birling Back Rest – 149 (As New) - £20 **Beds** 