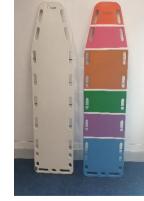

## **General Stock**

Evacuation Chairs Red & Black – 11 (Pre-Owned) - £75 Promeba Evacuation Carrying Chairs Red – 4 (New) - £295 Spine boards - White 39 - Yellow 10 - Assorted – 9 - £125 Aluminium Scoop Stretchers – 8 (Pre-Owned) - £150 Bedside Lockers – 40 (New – Bristol) £149 Sterile Gowns x 50 – 200 Boxes (New-Bristol & Kent) £25 Neck Braces – 34 (New) - £10 Birling Back Rest – 149 (As New) - £20 **Beds** 