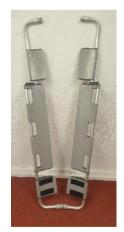

## **General Stock**

Evacuation Chairs Red & Black – 11 (Pre-Owned) - £75 Promeba Evacuation Carrying Chairs Red – 4 (New) - £295 Spine boards - White 39 - Yellow 10 - Assorted – 9 - £125 Aluminium Scoop Stretchers – 8 (Pre-Owned) - £150 Bedside Lockers – 40 (New – Bristol) £149 Sterile Gowns x 50 – 200 Boxes (New-Bristol & Kent) £25 Neck Braces – 34 (New) - £10 Birling Back Rest – 149 (As New) - £20 **Beds** 