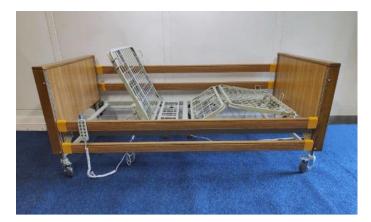

Alerta standard – 16 (+200 in Bristol) POA Alerta low – 10 POA Child Cribs – 3 POA Electric Cots – 40 POA Maternity Beds – 3 POA