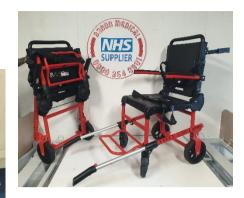

## **General Stock**

Evacuation Chairs Red & Black – 11 (Pre-Owned) - £75 Promeba Evacuation Carrying Chairs Red – 4 (New) - £295 Spine boards - White 39 - Yellow 10 - Assorted – 9 - £125 Aluminium Scoop Stretchers – 8 (Pre-Owned) - £150 Bedside Lockers – 40 (New – Bristol) £149 Sterile Gowns x 50 – 200 Boxes (New-Bristol & Kent) £25 Neck Braces – 34 (New) - £10 Birling Back Rest – 149 (As New) - £20 **Beds** 