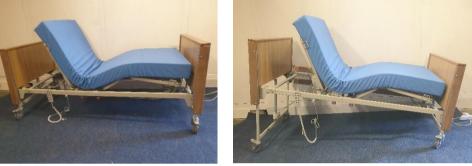

Alerta standard – 16 (+200 in Bristol) POA Alerta low – 10 POA Child Cribs – 3 POA Electric Cots – 40 POA Maternity Beds – 3 POA

FULL PROFILING & TILTS

**VOLUME DISCOUNTS AVAILABLE** 

All prices are subject to discount based on total purchase value on mixed items. Charities can expect FREE associated goods also

Subsidised delivery – International Shipping available VAT Not applicable