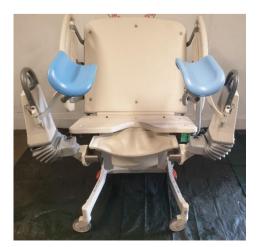

Alerta standard – 16 (+200 in Bristol) POA Alerta low – 10 POA Child Cribs – 3 POA Electric Cots – 40 POA Maternity Beds – 3 POA

## Mattresses

Blue mattresses – 41 POA Pre-owned mattresses – 8 POA Rolled mattresses – 54 POA

**UNISEX STERILE GOWNS – GOOD SIZES** 

Est sínce 1987

CHILDRENS ELECTRIC COTS

MATERNITY, GYNCOLOGICAL BIRTHING BEDS