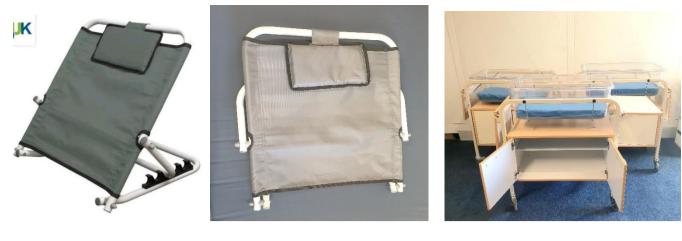

## **General Stock**

Evacuation Chairs Red & Black – 11 (Pre-Owned) - £75 Promeba Evacuation Carrying Chairs Red – 4 (New) - £295 Spine boards - White 39 - Yellow 10 - Assorted – 9 - £125 Aluminium Scoop Stretchers – 8 (Pre-Owned) - £150 Bedside Lockers – 40 (New – Bristol) £149 Sterile Gowns x 50 – 200 Boxes (New-Bristol & Kent) £25 Neck Braces – 34 (New) - £10 Birling Back Rest – 149 (As New) - £20 **Beds** 

Alerta standard – 16 (+200 in Bristol) POA Alerta low – 10 POA Child Cribs – 3 POA Electric Cots – 40 POA Maternity Beds – 3 POA